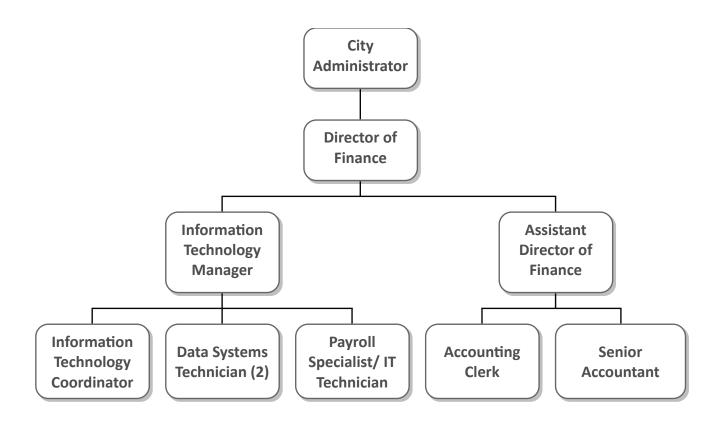

Finance

# Finance Department Summary

| Program                | General Fund | Total       |
|------------------------|--------------|-------------|
| Finance                | 632,805      | 632,805     |
| Information Technology | 1,195,426    | 1,195,426   |
| Total                  | \$1,828,231  | \$1,828,231 |

# **Organization Chart**



# **Finance**

DepartmentNo.ProgramNo.Program ManagerFinance30Finance001Finance Director

### **Program Activities**

### Department Administration

Activities within the department include finance, geographic information systems, and information technology.

### Financial Management

This activity is responsible for all financial and accounting functions of the City. Revenues and expenditures are recorded and monitored, all financial reports are generated, cash management, payroll and cash disbursements are performed. The Finance Director is responsible for adherence to federal and state regulations regarding payroll reporting, budget publication, grant compliance, etc.

### Treasury

The Finance Director serves as overseer of treasury operations pursuant to state statute.

### Audit

A